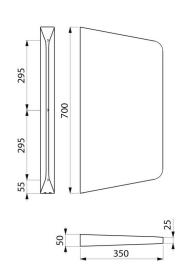

## TECHNICAL CHARACTERISTICS

LISO urinal divider for wall-mounting - Ref. 100590

| Height    | 700mm                              |
|-----------|------------------------------------|
| Length    | 25/50mm                            |
| Width     | 350mm                              |
| Thickness | 1.5mm                              |
| Finish    | 304 polished satin stainless steel |
| Warranty  | 30 g                               |
|           |                                    |