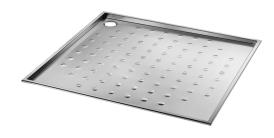

## **PMR** recessed shower tray

Ref. 150600

900 x 900mm

## **DESCRIPTION**

PMR recessed shower tray - Ref. 150600

Recessed shower tray, 900 x 900mm. Suitable for people with reduced mobility: slimline shower tray.

Bacteriostatic 304 stainless steel. Polished satin finish.

Stainless steel thickness: 1.5mm

Drainage slope.

Supplied with 1½" waste.

Non-slip surface.

CE marked. Complies with European standard EN 14527.

Weight: 9.5kg.

[Formerly ref: 0513060000]