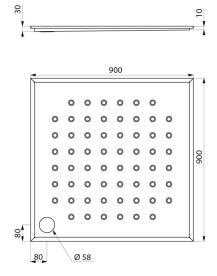

## TECHNICAL CHARACTERISTICS

PMR recessed shower tray - Ref. 150600

| Depth     | 30mm                               |
|-----------|------------------------------------|
| Length    | 900mm                              |
| Width     | 900mm                              |
| Thickness | 1.5mm                              |
| Finish    | 304 polished satin stainless steel |
| Norms     | CE @                               |
| Warranty  | 30 W                               |
|           |                                    |