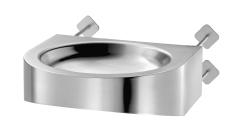

## PMR XS TC wall-mounted washbasin

Ref. 160250

Polished satin 304 stainless steel - For people with reduced mobility

## **DESCRIPTION**

PMR XS TC wall-mounted washbasin - Ref. 160250

Wall-mounted washbasin, cross wall installation for service ducts.

Basin internal diameter: 310mm. Bacteriostatic 304 stainless steel.

Polished satin finish.