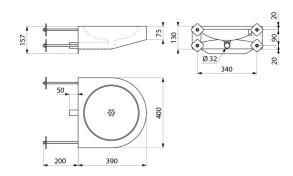

Stainless steel thickness: 1.2mm. Rounded edges prevent injury.

Vandal-resistant: shrouded basin, concealed waste outlet.

200mm threaded rod can be cut to size (other lengths available on request).

Recessed horizontal waste outlet Ø 32mm.

## **TECHNICAL CHARACTERISTICS**

PMR XS TC wall-mounted washbasin - Ref. 160250

| Height    | 130mm                              |
|-----------|------------------------------------|
| Length    | 390mm                              |
| Width     | 400mm                              |
| Thickness | 1.2mm                              |
| Finish    | 304 polished satin stainless steel |
| Norms     | CE ©                               |
| Warranty  | 30 WARRANTY                        |
|           |                                    |