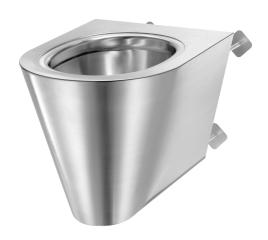

## S21 S TC wall-hung WC pan

Ref. 160310

Polished satin 304 stainless steel - vandal-resistant

## **DESCRIPTION**

S21 S TC wall-hung WC pan - Ref. 160310

 $\label{lem:wall-hung} \ \ \text{WC pan with through-the-wall installation for service ducts}.$ 

Elegant and simple design.

Bacteriostatic 304 stainless steel.

Polished satin finish.

Stainless steel thickness: 1.5mm

One-piece pressed WC bowl, seam-free for easy maintenance and better

hygiene.

WC bowl surface is polished with rounded edges for easy cleaning.

Concealed perimetral flushing rim. Horizontal water inlet: Ø 55mm Horizontal waste outlet: Ø 100mm