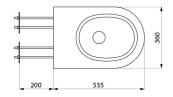

## **TECHNICAL CHARACTERISTICS**

S21 S TC wall-hung WC pan - Ref. 160310

| Height    | 350mm                              |
|-----------|------------------------------------|
| Length    | 535mm                              |
| Width     | 360mm                              |
| Thickness | 1.5mm                              |
| Finish    | 304 polished satin stainless steel |
| Norms     | CE (P)                             |
| Warranty  | 30 🛚                               |