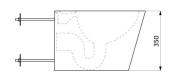

## **TECHNICAL CHARACTERISTICS**

S21 S TC wall-hung WC pan - Ref. 160310

| Height    | 350mm                              |
|-----------|------------------------------------|
| Length    | 535mm                              |
| Width     | 360mm                              |
| Thickness | 1.5mm                              |
| Finish    | 304 polished satin stainless steel |
| Norms     | CE (P)                             |
| Warranty  | 30 🛚                               |