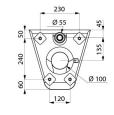

Polished satin finish.

Stainless steel thickness: 1.5mm

One-piece pressed WC bowl, seam-free for easy maintenance and better

hygiene.

WC bowl surface is polished with rounded edges for easy cleaning.

Concealed perimetral flushing rim. Horizontal water inlet: Ø 55mm Horizontal waste outlet: Ø 100mm