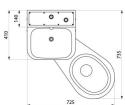

## TECHNICAL CHARACTERISTICS

KOMPACT washbasin and wall-hung WC combination - Ref. 160300

| Height    | 1000mm                             |
|-----------|------------------------------------|
| Length    | 725mm                              |
| Width     | 735mm                              |
| Thickness | 2mm                                |
| Finish    | 304 polished satin stainless steel |
| Norms     | ACS ()                             |
| Warranty  | 30 g                               |
|           |                                    |