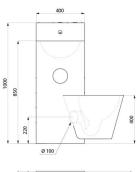

Recessed horizontal water outlet: Ø 100mm.

Supplied with washbasin siphon.

Easy to install: only one water outlet for both washbasin and WC, water inlet and outlet already connected.

Weight: 36kg.

[Formerly ref: 0610030003]

## TECHNICAL CHARACTERISTICS

KOMPACT washbasin and wall-hung WC combination - Ref. 160300

| Height    | 1000mm                             |
|-----------|------------------------------------|
| Length    | 725mm                              |
| Width     | 735mm                              |
| Thickness | 2mm                                |
| Finish    | 304 polished satin stainless steel |
| Norms     | ACS ()                             |
| Warranty  | 30 g                               |
|           |                                    |