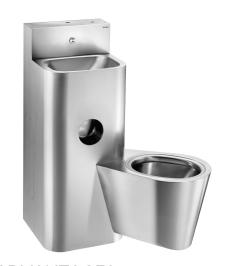

## **KOMPACT** washbasin and wall-hung WC combination

Ref. 160300

Polished satin 304 stainless steel - Wall-mounted - WC on right side

## **DESCRIPTION**

KOMPACT washbasin and wall-hung WC combination - Ref. 160300

Combination unit: washbasin and suspended WC pan on right side with recessed toilet roll holder.

Wall-mounted installation with 3 access panels, 2 on the sidesand 1 on the top with theft prevention TORX security screws. Bacteriostatic 304 stainless steel. Polished satin finish.

Stainless steel unit thickness: 2mm.

Rounded corners and edges for improved safety.

Smooth surface for easy cleaning.

Suitable for prisons, police stations, etc.

WC pan is completely welded to washbasin, no screws: makes cleaning easier and prevents concealment of objects.