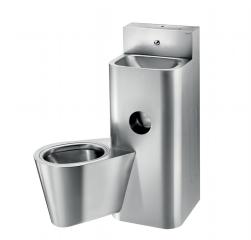

# KOMPACT washbasin and wall-hung WC combination

Ref. 160400

Polished satin 304 stainless steel - Wall-mounted - WC on left side

#### KOMPACT washbasin and wall-hung WC combination - Ref. 160400

Combination unit: washbasin and suspended WC pan on left side with recessed toilet roll holder. Wall-mounted installation with 3 access panels, 2 on the sides and 1 on the top with theft prevention TORX security screws.Bacteriostatic 304 stainless steel. Polished satin finish. Stainless steel unit thickness: 2mm. Rounded corners and edges for improved safety. Smooth surface for easy cleaning. Suitable for prisons, police stations, etc. WC pan is completely welded to washbasin, no screws: makes cleaning easier and prevents concealment of objects. Washbasin equipped with time flow tap: stainless steel tamperproofpushbutton and anti-blocking system, 7 second time flow, M1/2". WC equipped with time flow flush valve, 7 second time flow, M3/4". Water inlet: washbasin M1/2", WC M3/4". Recessed horizontal water outlet: Ø 100mm. Supplied with washbasin siphon. Easy to install: only one water outlet for both washbasin and WC,water inlet and outlet already connected. Weight: 36kg. [Formerly ref: 0610030004]