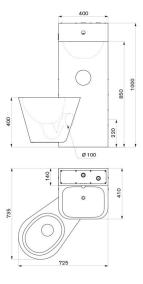

#### KOMPACT washbasin and wall-hung WC combination - Ref. 160400

| Height    | 1000mm                             |
|-----------|------------------------------------|
| Length    | 725mm                              |
| Width     | 735mm                              |
| Thickness | 2mm                                |
| Finish    | 304 polished satin stainless steel |
| Norms     | ACS                                |
| Warranty  | 30 M                               |