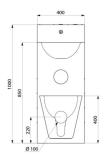

## **TECHNICAL CHARACTERISTICS**

KOMPACT washbasin and wall-hung WC combination - Ref. 160500

| Height    | 1000mm                             |
|-----------|------------------------------------|
| Length    | 400mm                              |
| Width     | 850mm                              |
| Thickness | 2mm                                |
| Finish    | 304 polished satin stainless steel |
| Norms     | ACS (S)                            |
| Warranty  | 30 E                               |
|           |                                    |