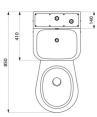

## **TECHNICAL CHARACTERISTICS**

KOMPACT washbasin and wall-hung WC combination - Ref. 160500

| Height    | 1000mm                             |
|-----------|------------------------------------|
| Length    | 400mm                              |
| Width     | 850mm                              |
| Thickness | 2mm                                |
| Finish    | 304 polished satin stainless steel |
| Norms     | ACS (S)                            |
| Warranty  | 30 E                               |
|           |                                    |