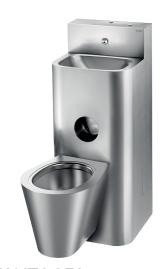

## **KOMPACT** washbasin and wall-hung WC combination

Ref. 160500

Polished satin 304 stainless steel - Wall-mounted - Central WC

## **DESCRIPTION**

KOMPACT washbasin and wall-hung WC combination - Ref. 160500

Combination unit: washbasin and WC pan suspended centrallywith recessed toilet roll holder.

Wall-mounted installation with 3 access panels, 2 on the sidesand 1 on the top with theft prevention TORX security screws.

WC pan is completely welded to washbasin, no screws:

makes cleaning easier and prevents concealment of objects.

Washbasin equipped with time flow tap: stainless steel tamperproofpush-

button and anti-blocking system, 7 second time flow, M½".