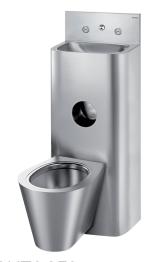

## **KOMPACT TC washbasin and wall-hung WC combination**

Ref. 166500

Polished satin 304 stainless steel - cross wall - wall-hung central WC

## **DESCRIPTION**

KOMPACT TC washbasin and wall-hung WC combination - Ref. 166500

Combination unit: washbasin and WC pan suspended centrallywith recessed toilet roll holder.

Service duct installation (through-the-wall).

WC pan is completely welded to washbasin, no screws:

makes cleaning easier and prevents concealment of objects.

Central WC pan

Washbasin equipped with time flow tap: stainless steel tamperproofpush-

button and anti-blocking system, 7 second time flow,  $M\frac{1}{2}$ ". WC equipped with time flow flush valve, 7 second time flow,  $M\frac{1}{2}$ ".