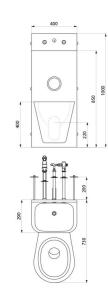

## **TECHNICAL CHARACTERISTICS**

KOMPACT TC washbasin and wall-hung WC combination - Ref. 166500

| Height    | 1000mm                             |
|-----------|------------------------------------|
| Length    | 730mm                              |
| Width     | 400mm                              |
| Thickness | 2mm                                |
| Finish    | 304 polished satin stainless steel |
| Norms     | ACS                                |
| Warranty  | 30 g                               |
|           |                                    |