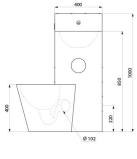

## **TECHNICAL CHARACTERISTICS**

KOMPACT washbasin and floor-standing WC combination - Ref. 160700

| Height    | 1000mm                             |
|-----------|------------------------------------|
| Length    | 725mm                              |
| Width     | 735mm                              |
| Thickness | 2mm                                |
| Finish    | 304 polished satin stainless steel |
| Norms     | ACS                                |
| Warranty  | 30 g                               |