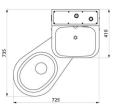

## **TECHNICAL CHARACTERISTICS**

KOMPACT washbasin and floor-standing WC combination - Ref. 160700

| Height    | 1000mm                             |
|-----------|------------------------------------|
| Length    | 725mm                              |
| Width     | 735mm                              |
| Thickness | 2mm                                |
| Finish    | 304 polished satin stainless steel |
| Norms     | ACS                                |
| Warranty  | 30 g                               |