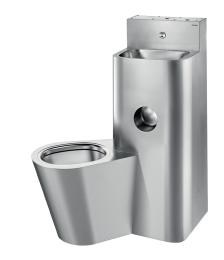

## KOMPACT washbasin and floor-standing WC combination

Ref. 160700

Polished satin 304 stainless steel, Wall mount, Floor mount WC on LHS

## **DESCRIPTION**

KOMPACT washbasin and floor-standing WC combination - Ref. 160700

Combination unit: washbasin and floor-standing WC pan on left sidewith recessed toilet roll holder.

Wall-mounted installation with 3 access panels, 2 on the sidesand 1 on the top with theft prevention TORX security screws.

Bacteriostatic 304 stainless steel.

Polished satin finish

Stainless steel unit thickness: 2mm.

Rounded corners and edges for improved safety.

Smooth surface for easy cleaning.

Suitable for prisons, police stations, etc.

WC pan is completely welded to washbasin, no screws:

makes cleaning easier and prevents concealment of objects.

Washbasin equipped with time flow tap: stainless steel tamperproofpush-

button and anti-blocking system, 7 second time flow, M½".

WC equipped with time flow flush valve, 7 second time flow, M¾".

Water inlet: washbasin M½", WC M¾".

Recessed horizontal water outlet: Ø 100mm.

Supplied with washbasin siphon.

Easy to install: only one water outlet for both washbasin and WC, water inlet and outlet already connected.