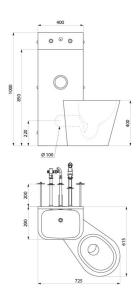

## **TECHNICAL CHARACTERISTICS**

KOMPACT TC washbasin and floor-standing WC combination - Ref. 166600

| Height    | 1000mm                             |
|-----------|------------------------------------|
| Length    | 615mm                              |
| Width     | 725mm                              |
| Thickness | 2mm                                |
| Finish    | 304 polished satin stainless steel |
| Norms     | ACS                                |
| Warranty  | 30 M                               |