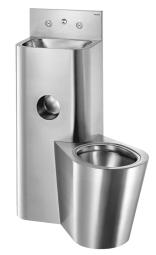

# KOMPACT TC washbasin and floor-standing WC combination

Ref. 166600

Polished satin 304 stainless steel, cross wall - floor mount WC on RHS

#### DESCRIPTION

KOMPACT TC washbasin and floor-standing WC combination - Ref. 166600

Combination unit: washbasin and floor-standing WC pan on right sidewith recessed toilet roll holder. Service duct installation (through-the-wall). Bacteriostatic 304 stainless steel. Polished satin finish. Stainless steel unit thickness: 2mm. Rounded corners and edges for improved safety. Smooth surface for easy cleaning. Suitable for prisons, police stations, etc. WC pan is completely welded to washbasin, no screws: makes cleaning easier and prevents concealment of objects. Washbasin equipped with time flow tap: stainless steel tamperproofpushbutton and anti-blocking system, 7 second time flow, M1/2". WC equipped with time flow flush valve, 7 second time flow, M3/4". Water inlet: washbasin M1/2", WC M3/4". Recessed horizontal water outlet: Ø 100mm 200mm threaded rod can be cut to size (other lengths available on demand). Weight: 30kg. [Formerly ref: 0616130006]