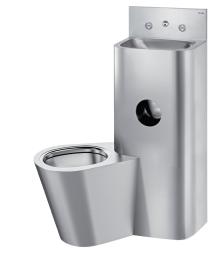

## KOMPACT TC washbasin and floor-standing WC combination

Ref. 166700

Polished satin 304 stainless steel, cross wall - floor mount WC on LHS

## **DESCRIPTION**

KOMPACT TC washbasin and floor-standing WC combination - Ref. 166700

Combination unit: washbasin and floor-standing WC pan on left sidewith recessed toilet roll holder.

Service duct installation (through-the-wall).

Bacteriostatic 304 stainless steel.

Polished satin finish.

Stainless steel unit thickness: 2mm.

Rounded corners and edges for improved safety.

Smooth surface for easy cleaning.

Suitable for prisons, police stations, etc.