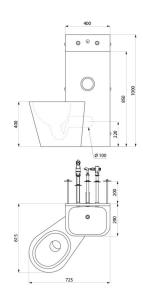

## **TECHNICAL CHARACTERISTICS**

KOMPACT TC washbasin and floor-standing WC combination - Ref. 166700

| Height    | 1000mm                             |
|-----------|------------------------------------|
| Length    | 615mm                              |
| Width     | 725mm                              |
| Thickness | 2mm                                |
| Finish    | 304 polished satin stainless steel |
| Norms     | ACS                                |
| Warranty  | 30 g                               |

WC equipped with time flow flush valve, 7 second time flow, M3/4".

Water inlet: washbasin M1/2", WC M3/4".

Recessed horizontal water outlet: Ø 100mm.

200mm threaded rod can be cut to size (other lengths available on demand).