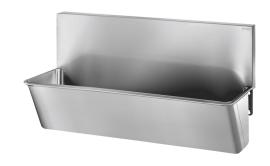

## Surgical scrub-up trough with high splashback

Ref. 182000

Polished satin 304 stainless steel - 2 services

## **DESCRIPTION**

Surgical scrub-up trough with high splashback - Ref. 182000

Wall-mounted surgical scrub-up trough with splashback 360mm. Suitable for hospitals and healthcare facilities. Bacteriostatic 304 stainless steel. Polished satin finish. Stainless steel thickness: 1.2mm.

L. 1,400mm, 2 services. With no tap hole.

Smooth surface and rounded inside edges for easy cleaning.

Drainage on the right. Without overflow. Supplied with fixing elements.

CE marked. Complies with norm EN 14296.