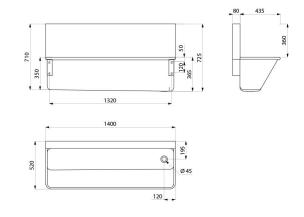

## TECHNICAL CHARACTERISTICS

Surgical scrub-up trough with high splashback - Ref. 182000

| Height    | 725mm                              |
|-----------|------------------------------------|
| Length    | 1400mm                             |
| Width     | 520mm                              |
| Thickness | 1.2mm                              |
| Finish    | 304 polished satin stainless steel |
| Norms     | CE (S)                             |
| Warranty  | 30 S WARRANTY                      |
|           |                                    |