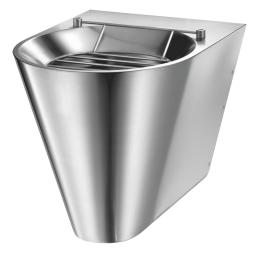

## Wall-mounted XL S disposal sink

Ref. 182160

Polished satin 304 stainless steel - rear inlet

## **DESCRIPTION**

Wall-mounted XL S disposal sink - Ref. 182160

Wall-mounted disposal sink. Bacteriostatic 304 stainless steel. Polished satin finish.

Stainless steel thickness: 1.5mm Smooth surface for easy cleaning. Concealed perimetral flushing system. Horizontal water inlet: Ø 55mm.

Recessed horizontal waste outlet: Ø 100mm.

Concealed drainage: shrouded sink.

Quick and easy to install from the front thanksto a stainless steel mounting

frame

Hinged stainless steel bucket grid.

Weight: 15kg. 30-year warranty.