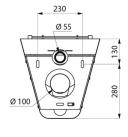

## **DESCRIPTION**

Wall-mounted XL S disposal sink - Ref. 182160

Wall-mounted disposal sink. Bacteriostatic 304 stainless steel. Polished satin finish.

Stainless steel thickness: 1.5mm Smooth surface for easy cleaning. Concealed perimetral flushing system. Horizontal water inlet: Ø 55mm.

Recessed horizontal waste outlet: Ø 100mm.

Concealed drainage: shrouded sink.

Quick and easy to install from the front thanksto a stainless steel mounting

frame

Hinged stainless steel bucket grid.

Weight: 15kg. 30-year warranty.