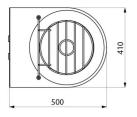

## **TECHNICAL CHARACTERISTICS**

Wall-mounted XL S disposal sink - Ref. 182160

| Height    | 410mm                              |
|-----------|------------------------------------|
| Length    | 410mm                              |
| Width     | 500mm                              |
| Thickness | 1.5mm                              |
|           |                                    |
| Finish    | 304 polished satin stainless steel |
| Finish    | 304 polished satin stainless steel |