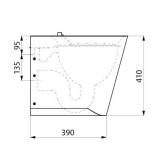

## **TECHNICAL CHARACTERISTICS**

Wall-mounted XL S disposal sink - Ref. 182160

| Height    | 410mm                              |
|-----------|------------------------------------|
| Length    | 410mm                              |
| Width     | 500mm                              |
| Thickness | 1.5mm                              |
|           |                                    |
| Finish    | 304 polished satin stainless steel |
| Finish    | 304 polished satin stainless steel |