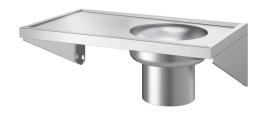

## Wall-mounted plaster sink

Ref. 180130

Polished satin 304 stainless steel

## **DESCRIPTION**

Wall-mounted plaster sink - Ref. 180130

Wall-mounted plaster sink. Bacteriostatic 304 stainless steel.

Polished satin finish.

Stainless steel thickness: 1.5mm.

Smooth surface and flat edges for easy cleaning.

Suitable for hospitals, healthcare establishments and leisure centres. Supplied with removable plaster basket with lid to filter plaster debris. Can be installed in 2 ways: bowl on the right or bowl on the left.