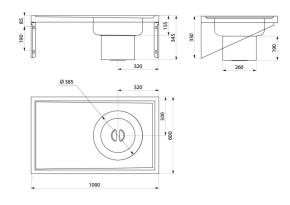

## TECHNICAL CHARACTERISTICS

Wall-mounted plaster sink - Ref. 180130

| Norms    | <u> </u>                           |
|----------|------------------------------------|
| inish    | 304 polished satin stainless steel |
| hickness | 1.5mm                              |
| idth     | 600mm                              |
| ngth     | 1000mm                             |
| eight    | 330mm                              |