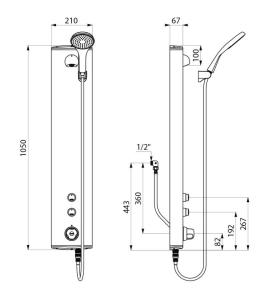

## TECHNICAL CHARACTERISTICS

SECURITHERM shower panel - Ref. 792330

| Connector           | M½"          |
|---------------------|--------------|
| Technology          | Time flow    |
| Height              | 1050mm       |
| Depth               | 67mm         |
| Width               | 210mm        |
| Flow rate           | 6 lpm        |
| Temperature limiter | Thermostatic |
| Finish              | Aluminium    |
| Norms               | ACS STF      |
| Warranty            | <b>30</b> §  |