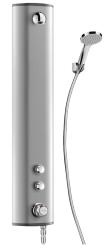

## **DESCRIPTION**

SECURITHERM shower panel - Ref. 792330

SECURITHERM dual control thermostatic time flow shower panel:

Anodised aluminium shower panel for wall-mounted, exposed installation. With concealed inlet via flexibles,  $M_2^{\prime\prime}$ ".

SECURITHERM thermostatic shower mixer.

Adjustable temperature control from cold water up to 38°C with 1st limiter set at 38°C and 2nd limiter set at 41°C.

Anti-scalding failsafe: automatic shut-off if cold water fails.

Anti-cold showers function: automatic shut-off if hot water fails.

Thermal shocks are possible.

Soft-touch operation.

Chrome-plated, tamperproof, scale-resistant, fixed, ROUND shower head with automatic flow rate regulation at 6 lpm at 3 bar.

Handset with removable flexible via push-fit rapid STOP connector and wall support supplied.

2x ~30 second time flow valves to control fixed ROUND shower head and handset on flexible hose.

Concealed fixings.

Filters and non-return valves.

Time flow shower panel suitable for people with reduced mobility. 30-year warranty.