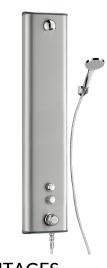

#### SECURITHERM dual control shower panel - Ref. 792334

Dual control thermostatic shower panel: Large model satin stainless steel shower panel for wall mounted, exposed installation. With concealed inlet via flexibles, M<sup>1</sup>/<sub>2</sub>". SECURITHERM thermostatic shower mixer. Adjustable temperature control from cold water up to 38°C with 1st limiter set at 38°C and 2nd limiter set at 41°C. Anti-scalding failsafe: automatic shut-off if cold water fails. Anti-cold showers function: automatic shut-off if hot water fails. Chrome-plated, tamperproof, scale-resistant, fixed, ROUND shower head with automatic flow rate regulation at 6 lpm at 3 bar. Handset with removable flexible via push-fit rapid STOP connector, wall support supplied. Time flow valve ~30 seconds with soft-touch operation to control the ROUND shower head Non-time flow valve to control the handset with flexible hose. Stopcocks. Concealed fixings. Filters and non-return valves.