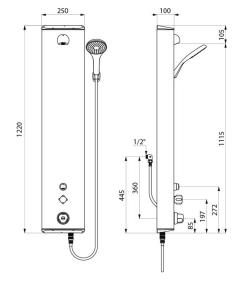

#### SECURITHERM dual control shower panel - Ref. 792334

| Connector           | M <sup>1</sup> / <sub>2</sub> " |
|---------------------|---------------------------------|
| Technology          | Non-time flow and time flow     |
| Height              | 1,220mm                         |
| Depth               | 100mm                           |
| Width               | 250mm                           |
| Flow rate           | 6 lpm                           |
| Temperature limiter | Thermostatic                    |
| Finish              | Stainless steel                 |
| Norms               | ACS STF 🧕 📴                     |