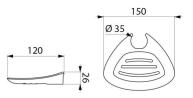

## Be-Line<sup>®</sup> matte white sliding soap dish for riser rails, white - Ref. 511912W

| Depth    | 120mm             |  |
|----------|-------------------|--|
| Length   | 150mm             |  |
| Norms    |                   |  |
| Warranty | 30 BY<br>WARRANTY |  |