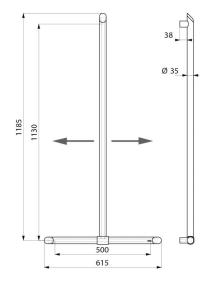

Concealed fixings.

Supplied with Ø 8 x 70mm stainless steel screws for concrete walls.

Dimensions: 1,130 x 500mm.

Tested to over 200kg. Maximum recommended user weight: 135kg. 30-year warranty. CE marked.

# TECHNICAL CHARACTERISTICS

Be-line® T-shaped shower grab bar with sliding vertical rail - Ref. 511944C

| Height            | 1,130mm                                       |
|-------------------|-----------------------------------------------|
| Length            | 500mm                                         |
| Diameter          | Ø 35mm                                        |
| Width to the wall | 38mm                                          |
| Thickness         | 3mm                                           |
| Finish            | Metallised anthracite powder-coated aluminium |
| Norms             | CE (P)                                        |
| Warranty          | 30 S                                          |