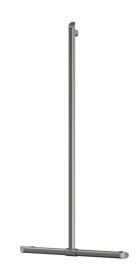

# Be-line® T-shaped shower grab bar with sliding vertical rail

Ref. 511944C

Metallised anthracite powder-coated aluminium

## **DESCRIPTION**

Be-line® T-shaped shower grab bar with sliding vertical rail - Ref. 511944C

Be-line $^{\circ}$  T-shaped grab bar Ø 35mm for showers with sliding vertical rail. Use as a shower rail and to support people with reduced mobility in an upright position.

Helps and secures entry and movement in the shower.

Use as a shower rail by adding a shower head holder and/or soap dish. Upright position can be adjusted during installation: can be moved to the left or the right in order to adapt the space (positioning of shower, depth of shower seat...).

Aluminium tube thickness 3mm. Solid aluminium fixing points.

Rounded profile Ø 35mm with ergonomic flat front face that prevents rotation for an optimal grip.

Metallised anthracite powder-coated aluminium provides a good visual contrast with light-coloured walls.