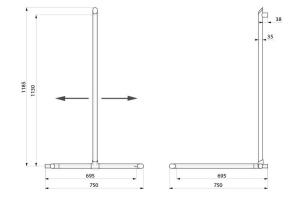

## Be-line® corner grab bar with sliding vertical rail

Ref. 511949C

Metallised anthracite powder-coated aluminium

Be-line® corner grab bar with sliding vertical rail - Ref. 511949C

Be-line® corner grab bar with sliding vertical rail Ø 35mm.

Use as a grab bar and to support the user in an upright position for people with reduced mobility.

Helps and secures entry and movement in the shower.

Use as a shower rail by adding a shower head holder and/or soap dish. Upright position can be adjusted during installation: can be moved to the left or the right in order to adapt the space (positioning of shower, depth of shower seat...).

Uniform surface for easy maintenance and hygiene.

38mm gap between the bar and the wall: minimal space prevents the forearm passing between the bar and the wall, reducing the risk of fracture in case of loss of balance.

Concealed fixings.

Supplied with stainless steel screws Ø 8 x 70mm for concrete walls.

Dimensions: 1,130 x 695 x 6950mm.

Tested to over 200kg. Maximum recommended user weight: 135kg. 30-year warranty. CE marked.

## TECHNICAL CHARACTERISTICS

Be-line® corner grab bar with sliding vertical rail - Ref. 511949C

| Height            | 1,130mm                                       |
|-------------------|-----------------------------------------------|
| Length            | 695mm                                         |
| Width             | 695mm                                         |
| Diameter          | Ø 35mm                                        |
| Width to the wall | 38mm                                          |
| Thickness         | 3mm                                           |
|                   | NASABILIS A SAME ASSESSED ASSESSED ASSESSED   |
| Finish            | Metallised anthracite powder-coated aluminium |
| Norms             |                                               |