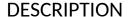

## Be-line® corner grab bar with sliding vertical rail

Ref. 511949C

Metallised anthracite powder-coated aluminium

Be-line® corner grab bar with sliding vertical rail - Ref. 511949C

Be-line® corner grab bar with sliding vertical rail Ø 35mm.

Use as a grab bar and to support the user in an upright position for people with reduced mobility.

Helps and secures entry and movement in the shower.

Use as a shower rail by adding a shower head holder and/or soap dish. Upright position can be adjusted during installation: can be moved to the left or the right in order to adapt the space (positioning of shower, depth of shower seat...).

Aluminium tube thickness 3mm. Solid aluminium fixing points.

Rounded profile Ø 35mm with ergonomic flat front face that prevents rotation for an optimal grip

Metallised anthracite powder-coated finish provides a good visual contrast with light-coloured walls.

Uniform surface for easy maintenance and hygiene.

38mm gap between the bar and the wall: minimal space prevents the forearm passing between the bar and the wall, reducing the risk of fracture in case of loss of balance.

Concealed fixings.

Supplied with stainless steel screws Ø 8 x 70mm for concrete walls.

Dimensions: 1,130 x 695 x 6950mm.

Tested to over 200kg. Maximum recommended user weight: 135kg. 30-year warranty. CE marked.