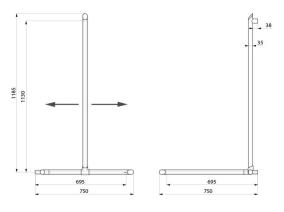

Concealed fixings.

Supplied with stainless steel screws Ø 8 x 70mm for concrete walls.

Anti-bacterial treatment: optimum protection against bacterial development. Dimensions: 1,130 x 695 x 695mm.

Tested to over 200kg. Maximum recommended user weight: 135kg. 30-year warranty. CE marked.

#### Be-line<sup>®</sup> corner grab bar with sliding vertical rail - Ref. 511949W

| Height            | 1,130mm                             |
|-------------------|-------------------------------------|
| Length            | 695mm                               |
| Width             | 695mm                               |
| Diameter          | Ø 35mm                              |
| Width to the wall | 38mm                                |
| Thickness         | 3mm                                 |
| Finish            | Matte white powder-coated aluminium |
| Norms             | <b>CE</b>                           |
|                   |                                     |