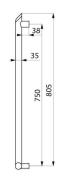

Use as a shower rail by adding a shower head holder and/or soap dish.

Aluminium tube thickness 3mm. Solid aluminium fixing points.

Rounded profile Ø 35mm with ergonomic flat front face that prevents rotation for an optimal grip.

Metallised anthracite powder-coated finish provides a good visual contrast with light-coloured walls.

Uniform surface for easy maintenance and hygiene.

38mm gap between the bar and the wall: minimal space prevents the forearm passing between the bar and the wall, reducing the risk of fracture in case of loss of balance.

Concealed fixings.

Supplied with stainless steel screws Ø 8 x 70mm for concrete walls. Dimensions: 750 x 450mm.

Tested to over 200kg. Maximum recommended user weight: 135kg. 30-year warranty. CE marked.

## TECHNICAL CHARACTERISTICS

Be-line® L-shaped grab bar, anthracite, H. 750mm - Ref. 511970C

| Height            | 750mm                                        |
|-------------------|----------------------------------------------|
| Length            | 450mm                                        |
| Diameter          | Ø 35mm                                       |
| Width to the wall | 38mm                                         |
| Thickness         | 3mm                                          |
| Finish            | Metallised anthracite epoxy coated aluminium |
| Norms             | CE                                           |
| Warranty          | 30 g                                         |
| Repairability     | 56 g                                         |
|                   |                                              |