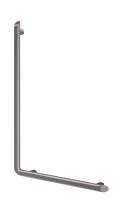

## Be-line<sup>®</sup> L-shaped grab bar, anthracite, H. 750mm

Ref. 511970C

Metallised anthracite powder-coated aluminium

## **DESCRIPTION**

Be-line® L-shaped grab bar, anthracite, H. 750mm - Ref. 511970C

Be-line® L-shaped grab bar for showers or baths, for people with reduced mobility.

Helps the user stand and move safely in the shower or bath.