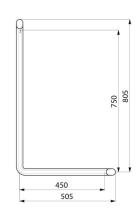

Concealed fixings.

Supplied with stainless steel screws Ø 8 x 70mm for concrete walls. Dimensions: 750 x 450mm.

Tested to over 200kg. Maximum recommended user weight: 135kg. 30-year warranty. CE marked.

## TECHNICAL CHARACTERISTICS

Be-line® L-shaped grab bar, anthracite, H. 750mm - Ref. 511970C

| Height            | 750mm                                        |
|-------------------|----------------------------------------------|
| Length            | 450mm                                        |
| Diameter          | Ø 35mm                                       |
| Width to the wall | 38mm                                         |
| Thickness         | 3mm                                          |
| Finish            | Metallised anthracite epoxy coated aluminium |
| Norms             | CE                                           |
| Warranty          | 30 g                                         |
| Repairability     | 56 g                                         |
|                   |                                              |