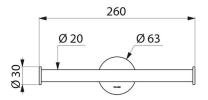

#### Twin toilet roll holder - Ref. 510082P

| Height    | Ø 63mm                              |
|-----------|-------------------------------------|
| Depth     | 70mm                                |
| Length    | 260mm                               |
| Diameter  | Tube Ø 20mm                         |
| Thickness | 1mm                                 |
| Finish    | Bright polished 304 stainless steel |
| Norms     |                                     |
| Warranty  |                                     |