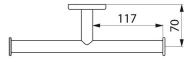

#### Twin toilet roll holder - Ref. 510082P

| Height    | Ø 63mm                              |
|-----------|-------------------------------------|
| Depth     | 70mm                                |
| Length    | 260mm                               |
| Diameter  | Tube Ø 20mm                         |
| Thickness | 1mm                                 |
| Finish    | Bright polished 304 stainless steel |
| Norms     |                                     |
| Warranty  |                                     |