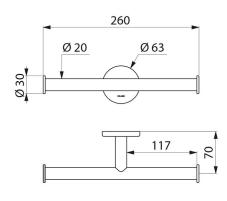

## **TECHNICAL CHARACTERISTICS**

Twin toilet roll holder - Ref. 510082W

| Height    | Ø 63mm                                  |
|-----------|-----------------------------------------|
| Depth     | 70mm                                    |
| Length    | 260mm                                   |
| Diameter  | Tube Ø 20mm                             |
| Thickness | 1mm                                     |
| Finish    | White powder-coated 304 stainless steel |
| Norms     | <u>©</u>                                |
|           | 00°                                     |