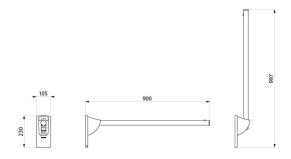

Allows a carer to assist with bathing a patient while protecting them from splashes.

Dimensions: 900 x 230 x 105mm, Ø 32mm.

Retained in upright position.

Slowed down descent.

UltraPolish bright polished bacteriostatic 304 stainless steel curtain rail.

## TECHNICAL CHARACTERISTICS

Splash guard shower curtain rail - Ref. 510159P

| Height   | 230mm                               |
|----------|-------------------------------------|
| Length   | 900mm                               |
| Width    | 105mm                               |
| Diameter | Ø 32mm                              |
| Finish   | Bright polished 304 stainless steel |
| Norms    | <u>©</u>                            |
| Warranty | 305<br>WARRANTY                     |
|          |                                     |