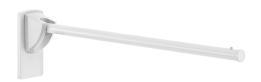

## **DESCRIPTION**

Splash guard shower curtain rail - Ref. 510159N

Lift-up splash guard shower curtain rail.

Allows side access in the raised position for people with reduced mobility. Preserves the patient's privacy in the lowered position.

Allows a carer to assist with bathing a patient while protecting them from splashes.

Dimensions: 900 x 230 x 105mm, Ø 32mm.

Retained in upright position.

Slowed down descent.

High resistance polyamide (Nylon) curtain rail: with 2mm reinforced steel core treated against corrosion.