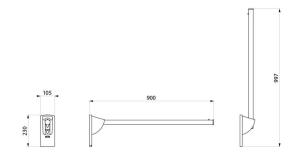

Allows a carer to assist with bathing a patient while protecting them from splashes.

Dimensions: 900 x 230 x 105mm, Ø 32mm.

Retained in upright position.

Slowed down descent.

High resistance polyamide (Nylon) curtain rail: with 2mm reinforced steel core treated against corrosion.

## TECHNICAL CHARACTERISTICS

Splash guard shower curtain rail - Ref. 510159N

| Height   | 230mm                 |
|----------|-----------------------|
| Length   | 900mm                 |
| Width    | 105mm                 |
| Diameter | Ø 32mm                |
| Finish   | Bright white HR Nylon |
| Norms    | <u>©</u>              |
| Warranty | 30 g                  |
|          |                       |