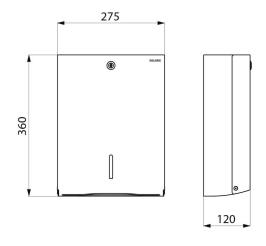

With lock and standard DELABIE key.

Level control.

Capacity: 500 sheets.

Dimensions: 120 x 275 x 360mm.

Pack of interleaved paper towels can be ordered separately (ref. 6606).

30-year warranty.

**ADVANTAGES** 

## **TECHNICAL CHARACTERISTICS**

Wall-mounted paper towel dispenser, for 500 sheets - Ref. 510601P

| Height        | 360mm                               |
|---------------|-------------------------------------|
| Depth         | 120mm                               |
| Width         | 275mm                               |
| Finish        | Bright polished 304 stainless steel |
| Norms         | $\bigcirc$                          |
| Warranty      | 30 g<br>WARRANTY                    |
| Repairability | 50g                                 |
|               |                                     |