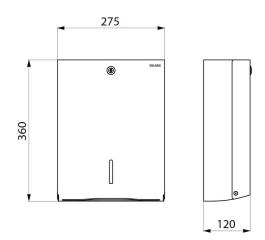

#### DESCRIPTION

Wall-mounted paper towel dispenser, for 500 sheets - Ref. 510601S

Wall-mounted paper towel dispenser.
Bacteriostatic polished satin 304 stainless steel.
Dispenses one sheet at a time, suitable for most paper towels.
With lock and standard DELABIE key.
Level control.
Capacity: 500 sheets.
Dimensions: 120 x 275 x 360mm.
Pack of interleaved paper towels can be ordered separately (ref. 6606).
30-year warranty.

### TECHNICAL CHARACTERISTICS

Wall-mounted paper towel dispenser, for 500 sheets - Ref. 510601S

| Height        | 360mm                              |
|---------------|------------------------------------|
| Depth         | 120mm                              |
| Width         | 275mm                              |
| Finish        | Polished satin 304 stainless steel |
| Norms         |                                    |
| Warranty      | 30 EX<br>WARBANTY                  |
| Repairability | <b>50</b><br>REJARABILITY          |