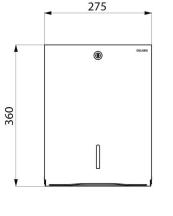

With lock and standard DELABIE key.

Level control.

Capacity: 500 sheets.

Dimensions: 120 x 275 x 360mm.

Pack of interleaved paper towels can be ordered separately (ref. 6606).

Paper towel dispenser with 30-year warranty.

## **TECHNICAL CHARACTERISTICS**

Wall-mounted paper towel dispenser, for 500 sheets - Ref. 510601W

| Height        | 360mm                                           |
|---------------|-------------------------------------------------|
| Depth         | 120mm                                           |
| Width         | 275mm                                           |
| Finish        | White powder-coated                             |
| Norms         | TYPE TO THE |
| Warranty      | 30 S<br>WARRANTY                                |
| Repairability | 50g                                             |
|               |                                                 |