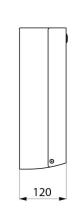

With lock and standard DELABIE key.

Level control.

Capacity: 500 sheets.

Dimensions: 120 x 275 x 360mm.

Pack of interleaved paper towels can be ordered separately (ref. 6606).

Paper towel dispenser with 30-year warranty.

## **TECHNICAL CHARACTERISTICS**

Wall-mounted paper towel dispenser, for 500 sheets - Ref. 510601W

| Height        | 360mm                                           |
|---------------|-------------------------------------------------|
| Depth         | 120mm                                           |
| Width         | 275mm                                           |
| Finish        | White powder-coated                             |
| Norms         | TYPE TO THE |
| Warranty      | 30 S<br>WARRANTY                                |
| Repairability | 50g                                             |
|               |                                                 |