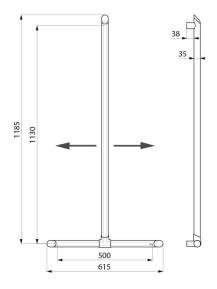

Concealed fixings.

Supplied with  $\emptyset$  8 x 70 mm stainless steel screws for concrete walls.

Dimensions: 1,130 x 500mm.

Tested to over 200kg. Maximum recommended user weight: 135kg. 30-year warranty. CE marked.

### TECHNICAL CHARACTERISTICS

Be-line® T-shaped shower grab bar with sliding vertical rail - Ref. 511944W

| Height            | 1,130mm                             |
|-------------------|-------------------------------------|
| Length            | 500mm                               |
| Diameter          | Ø 35mm                              |
| Width to the wall | 38mm                                |
| Thickness         | 3mm                                 |
| Finish            | Matte white powder-coated aluminium |
| Norms             | CE CONTROL                          |
|                   | 204                                 |

Uniform surface for easy maintenance and hygiene.

Anti-bacterial treatment: optimal protection against bacterial development. 38mm gap between the bar and the wall: minimal space prevents the forearm passing between the bar and the wall, reducing the risk of fracture in case of loss of balance.