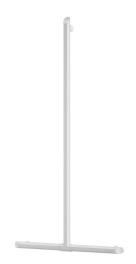

# Be-line® T-shaped shower grab bar with sliding vertical rail

Ref. 511944W

Matte white powder-coated aluminium

# **DESCRIPTION**

Be-line® T-shaped shower grab bar with sliding vertical rail - Ref. 511944W

Be-line® T-shaped grab bar Ø 35mm for showers with sliding vertical rail. Use as a shower rail and to support the user in an upright position. Helps and secures entry and movement in the shower for people with reduced mobility.

Use as a shower rail by adding a shower head holder and/or soap dish. Upright position can be adjusted during installation: can be moved to the left or the right in order to adapt the space (positioning of shower, depth of shower seat...).

Concealed fixings.

Supplied with  $\emptyset$  8 x 70 mm stainless steel screws for concrete walls.

Dimensions: 1,130 x 500mm.

Tested to over 200kg. Maximum recommended user weight: 135kg. 30-year warranty. CE marked.