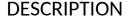

## Be-line® T-shaped shower grab bar with sliding vertical rail

Ref. 511944W

Matte white powder-coated aluminium

Be-line® T-shaped shower grab bar with sliding vertical rail - Ref. 511944W

Be-line® T-shaped grab bar Ø 35mm for showers with sliding vertical rail. Use as a shower rail and to support the user in an upright position. Helps and secures entry and movement in the shower for people with reduced mobility.