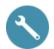

Concealed fixings.

Supplied with  $\emptyset$  8 x 70 mm stainless steel screws for concrete walls.

Dimensions: 1,130 x 500mm.

Tested to over 200kg. Maximum recommended user weight: 135kg. 30-year warranty. CE marked.

## TECHNICAL CHARACTERISTICS

Be-line® T-shaped shower grab bar with sliding vertical rail - Ref. 511944W

| Height            | 1,130mm                             |
|-------------------|-------------------------------------|
| Length            | 500mm                               |
| Diameter          | Ø 35mm                              |
| Width to the wall | 38mm                                |
| Thickness         | 3mm                                 |
| Finish            | Matte white powder-coated aluminium |
| Norms             | (€ ©                                |
| Warranty          | 30 WARRANTY                         |
| Repairability     | 50 g                                |