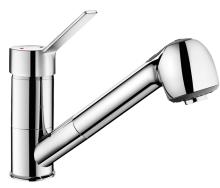

## Pressure-balancing mixer with retracting hand spray

Ref. 2211EP

Single hole mechanical EP mixer with retracting hand spray

Pressure-balancing mixer with retracting hand spray - Ref. 2211EP

Deck-mounted mechanical sink mixer with pressure-balancing suitable for baby baths.

Single hole mixer with retracting hand spray with swivelling spout H. 105 mm L. 200 mm.

 $\ensuremath{\text{\emptyset}}$  40mm ceramic cartridge with pressure-balancing and pre-set maximum temperature limiter.

Mechanical mixer with retracting hand spray with 2 jet options: flow straightener / rain effect.

Body with smooth interior.

Flow rate limited to 7 lpm at 3 bar.

Chrome-plated brass body and solid control lever.