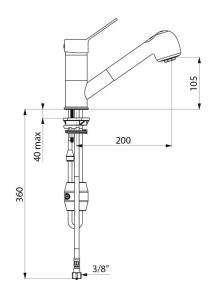

Single hole mixer with retracting hand spray with swivelling spout H. 105 mm L. 200 mm.

 $\ensuremath{\text{\emptyset}}$  40mm ceramic cartridge with pressure-balancing and pre-set maximum temperature limiter.

## **TECHNICAL CHARACTERISTICS**

Pressure-balancing mixer with retracting hand spray - Ref. 2211EP

| Connector           | F3/8"                           |  |  |
|---------------------|---------------------------------|--|--|
| Technology          | SECURITHERM EP mechanical mixer |  |  |
| Drop height         | 105mm                           |  |  |
| Spout length        | 200mm                           |  |  |
| Flow rate           | 7 lpm at 3 bar                  |  |  |
| Temperature limiter | Yes                             |  |  |
| Finish              | Chrome-plated brass             |  |  |