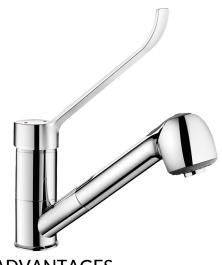

## Pressure-balancing mixer with retracting hand spray

Ref. 2211LEP

Single hole mechanical EP mixer with retracting hand spray

Pressure-balancing mixer with retracting hand spray - Ref. 2211LEP

Deck-mounted mechanical sink mixer with pressure-balancing suitable for baby baths.

Single hole mixer with retracting hand spray with swivelling spout H. 105 mm L. 200 mm.

 $\ensuremath{\text{\emptyset}}$  40mm ceramic cartridge with pressure-balancing and pre-set maximum temperature limiter.

Mechanical mixer with retracting hand spray with 2 jet options: flow straightener / rain effect.

Body with smooth interior.

Flow rate 7 lpm at 3 bar.

Chrome-plated brass body and Hygiene control lever.

BIOSAFE flexible shower hose reduces bacterial proliferation: transparent polyurethane flexible hose ensures replacement if biofilm is present, smooth interior and exterior.