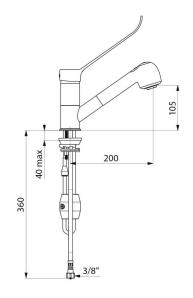

Single hole mixer with retracting hand spray with swivelling spout H. 105 mm L. 200 mm.

 $\ensuremath{\text{\emptyset}}$  40mm ceramic cartridge with pressure-balancing and pre-set maximum temperature limiter.

## TECHNICAL CHARACTERISTICS

Pressure-balancing mixer with retracting hand spray - Ref. 2211LEP

| Connector           | F3/8"                           |  |  |
|---------------------|---------------------------------|--|--|
| Technology          | SECURITHERM EP mechanical mixer |  |  |
| Drop height         | 105mm                           |  |  |
| Spout length        | 200mm                           |  |  |
| Flow rate           | 7 lpm at 3 bar                  |  |  |
| Temperature limiter | Yes                             |  |  |
| Finish              | Chrome-plated brass             |  |  |