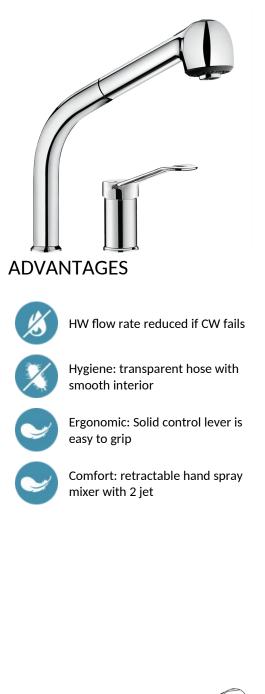

With retracting hand spray with two jet options (flow straightener/rain effect). Ø 35mm pressure-balancing ceramic cartridge with pre-set maximum temperature limiter.

Total anti-scalding safety: HW flow rate is reduced if CW supply fails (and vice versa).

Stable temperature regardless of variations in pressure and flow rate in the system.

Securitouch thermal insulation prevents burns.

Single hole mixer body and column with smooth interior.

Flow rate limited to 7 lpm at 3 bar.

Sculptured control lever.

BIOSAFE flexible hose reduces the spread of germs: transparent polyurethane flexible hose ensures replacement if biofilm is present, smooth interior and exterior.

Flexible hose with narrow diameter (internal Ø 6mm): low water volume. Specific counterweight.