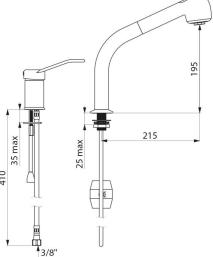

#### DESCRIPTION

Pressure-balancing mixer set and column with retracting hand spray - Ref. 2599EP

Sink mixer with hand spray and column with retractable hand spray. Single hole mixer with pressure-balancing and column suitable for baby baths. Swivelling column H. 195mm L. 215mm.

### **TECHNICAL CHARACTERISTICS**

Pressure-balancing mixer set and column with retracting hand spray - Ref. 2599EP

| Connector           | F3/8"               |
|---------------------|---------------------|
| Technology          | SECURITHERM EP      |
| Drop height         | 195mm               |
| Spout length        | 215mm               |
| Flow rate           | 7 lpm at 3 bar      |
| Temperature limiter | YES                 |
| Finish              | Chrome-plated brass |
| Norms               | acs 🎽 🗓 🙆           |