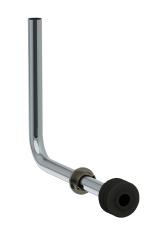

## **DESCRIPTION**

Neck tube for TEMPOMATIC 4 and TEMPOFLUX recessed flush valves - Ref. 752430

Neck tube for TEMPOMATIC 4 recessed urinal valves, recessed TEMPOFLUX urinals and standard urinals with  $\emptyset$  35mm connection washer for supply. 30-year warranty.