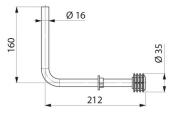

## **TECHNICAL CHARACTERISTICS**

Neck tube for TEMPOMATIC 4 and TEMPOFLUX recessed flush valves - Ref. 752430

| Height | 160mm |  |
|--------|-------|--|
| Length | 212mm |  |

© DELABIE https://www.delabie.com