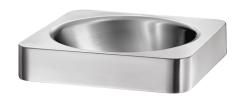

## Countertop QUADRA washbasin

Ref. 120650

Polished satin 304 stainless steel - Countertop

## **DESCRIPTION**

Countertop QUADRA washbasin - Ref. 120650

Countertop washbasin, 380x380mm.

Suitable for use with wall-mounted or extended mixer/tap.

Basin internal diameter: 310mm. Cutout diameter: 310mm. Bacteriostatic 304 stainless steel.

Polished satin finish.

Stainless steel thickness: 1.2mm. One-piece, seam-free pressed bowl. Rounded edges prevent injury. Supplied with 1½" waste. Without overflow.

CE marked. Complies with European standard EN 14688.