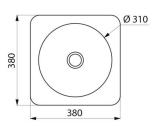

## **DESCRIPTION**

Countertop QUADRA washbasin - Ref. 120650

Countertop washbasin, 380x380mm.

Suitable for use with wall-mounted or extended mixer/tap.

Basin internal diameter: 310mm. Cutout diameter: 310mm. Bacteriostatic 304 stainless steel.

## TECHNICAL CHARACTERISTICS

Countertop QUADRA washbasin - Ref. 120650

| Height    | 130mm                              |
|-----------|------------------------------------|
| Length    | 380mm                              |
| Width     | 380mm                              |
| Thickness | 1.2mm                              |
| Finish    | Polished satin 304 stainless steel |
| Norms     | C€ ©                               |
| Warranty  | 30 g                               |