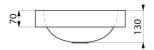

## TECHNICAL CHARACTERISTICS

Countertop QUADRA washbasin - Ref. 120650

| Height    | 130mm                              |
|-----------|------------------------------------|
| Length    | 380mm                              |
| Width     | 380mm                              |
| Thickness | 1.2mm                              |
| Finish    | Polished satin 304 stainless steel |
| Norms     | C€ ©                               |
| Warranty  | 30 g                               |