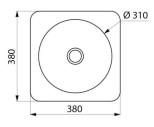

#### Countertop washbasin, 380x380mm. Suitable for use with wall-mounted or extended mixer/tap. Basin internal diameter: 310mm. Cutout diameter: 310mm. Bacteriostatic 304 stainless steel. Dual finish: bright polished basin interior and polished satin exterior. Stainless steel thickness: 1.2mm. One-piece, seam-free pressed bowl. Rounded edges prevent injury. Supplied with 1¼" waste. Without overflow. CE marked. Complies with European standard EN 14688. Weight: 3kg. 30-year warranty.

#### Countertop QUADRA washbasin - Ref. 120652

| Height    | 130mm                           |
|-----------|---------------------------------|
| Length    | 380mm                           |
| Width     | 380mm                           |
| Thickness | 1.2mm                           |
| Finish    | Dual finish 304 stainless steel |
| Norms     | CE 🔍                            |
| Warranty  | 30 MARANTY                      |