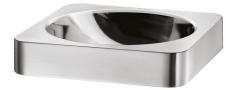

#### Countertop washbasin, 380x380mm. Suitable for use with wall-mounted or extended mixer/tap. Basin internal diameter: 310mm. Cutout diameter: 310mm. Bacteriostatic 304 stainless steel. Dual finish: bright polished basin interior and polished satin exterior. Stainless steel thickness: 1.2mm. One-piece, seam-free pressed bowl. Rounded edges prevent injury. Supplied with 1¼" waste. Without overflow. CE marked. Complies with European standard EN 14688. Weight: 3kg. 30-year warranty.