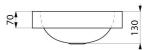

#### Countertop QUADRA washbasin - Ref. 120652

| Height    | 130mm                           |
|-----------|---------------------------------|
| Length    | 380mm                           |
| Width     | 380mm                           |
| Thickness | 1.2mm                           |
| Finish    | Dual finish 304 stainless steel |
| Norms     | CE 🔍                            |
| Warranty  | 30 MARANTY                      |