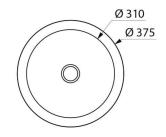

## **DESCRIPTION**

Countertop ALGUI washbasin - Ref. 120110

Countertop washbasin, Ø 375mm.

Suitable for use with wall-mounted or extended mixer/tap.

Basin internal diameter: 310mm. Bacteriostatic 304 stainless steel. Stainless steel thickness: 1.2mm.