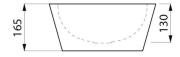

## TECHNICAL CHARACTERISTICS

Countertop ALGUI washbasin - Ref. 120110

| Height    | 165mm                              |
|-----------|------------------------------------|
| Thickness | 1.2mm                              |
| Finish    | Polished satin 304 stainless steel |
| Norms     | CE @                               |
| Warranty  | 30 E                               |