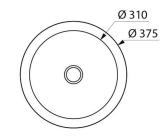

#### Countertop washbasin, Ø 375mm. Suitable for use with wall-mounted or extended mixer/tap.

Basin internal diameter: 310mm. Bacteriostatic 304 stainless steel. Stainless steel thickness: 1.2mm. Dual finish: bright polished basin interior and polished satin exterior. One-piece, seam-free pressed bowl. Rounded edges prevent injury. Supplied with 1¼" waste. Without overflow. CE marked. Complies with European standard EN 14688. Weight: 3.8kg. 30-year warranty.