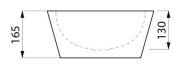

#### Countertop ALGUI washbasin - Ref. 120112

| Height    | 165mm                           |
|-----------|---------------------------------|
| Thickness | 1.2mm                           |
| Finish    | Dual finish 304 stainless steel |
| Norms     | CE                              |
| Warranty  | 30 B                            |