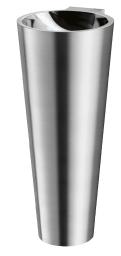

## Floor-standing BAILA washbasin

Ref. 120172

Dual finish 304 stainless steel

## **DESCRIPTION**

Floor-standing BAILA washbasin - Ref. 120172

Floor-standing washbasin, height 830mm. Basin internal diameter: 310mm. Design-led styling.

Bacteriostatic 304 stainless steel.

Dual finish: bright polished basin interior and polished satin exterior.