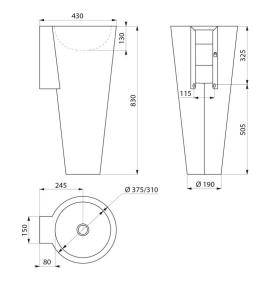

## **DESCRIPTION**

Floor-standing BAILA washbasin - Ref. 120172

Floor-standing washbasin, height 830mm. Basin internal diameter: 310mm. Design-led styling.

Bacteriostatic 304 stainless steel.

Dual finish: bright polished basin interior and polished satin exterior.

## TECHNICAL CHARACTERISTICS

Floor-standing BAILA washbasin - Ref. 120172

| Height    | 830mm                           |
|-----------|---------------------------------|
| Length    | 375mm                           |
| Width     | 430mm                           |
| Thickness | 0.8mm                           |
| Finish    | Dual finish 304 stainless steel |
| Norms     | <b>C€ ②</b>                     |
| Warranty  | 30 WARRANTY                     |
|           |                                 |