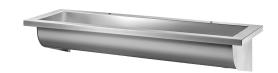

## Wall-mounted CANAL wash trough

Ref. 121250

Polished satin 304 stainless steel - L. 1200mm

## **DESCRIPTION**

Wall-mounted CANAL wash trough - Ref. 121250

Wall-mounted wash trough for wall-mounting, for 2 services - 1,200mm. Bacteriostatic 304 stainless steel.

Polished satin finish.

Stainless steel thickness: 0.8mm for the bowl, 1.5mm for surround and fixing brackets.

Easy to install: no joint concealers to install, lightweight trough.

Drainage on the right.

With 2 tap holes Ø 22mm.

Supplied with M1"1/4 waste. Without overflow.

Supplied with fixing elements.

CE marked. Complies with European standard EN 14296.