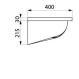

## TECHNICAL CHARACTERISTICS

Wall-mounted CANAL wash trough - Ref. 121250

| Height    | 250mm                                               |
|-----------|-----------------------------------------------------|
| Length    | 1200mm                                              |
| Width     | 400mm                                               |
| Thickness | 1mm (bowl) and 1.5mm (surround and fixing brackets) |
| Finish    | Polished satin 304 stainless steel                  |
| Norms     | CEQ                                                 |
| Warranty  | 30 g                                                |
|           |                                                     |