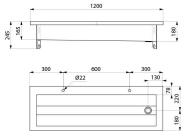

## TECHNICAL CHARACTERISTICS

Wall-mounted CANAL wash trough - Ref. 121250

| Height    | 250mm                                               |
|-----------|-----------------------------------------------------|
| Length    | 1200mm                                              |
| Width     | 400mm                                               |
| Thickness | 1mm (bowl) and 1.5mm (surround and fixing brackets) |
| Finish    | Polished satin 304 stainless steel                  |
| Norms     | CEQ                                                 |
| Warranty  | 30 g                                                |
|           |                                                     |

Easy to install: no joint concealers to install, lightweight trough.

Drainage on the right.

With 2 tap holes Ø 22mm.

Supplied with M1"1/4 waste. Without overflow.

Supplied with fixing elements.

CE marked. Complies with European standard EN 14296.