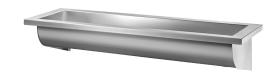

## Wall-mounted CANAL wash trough

Ref. 120310

Polished satin 304 stainless steel - L. 3000mm

## **DESCRIPTION**

Wall-mounted CANAL wash trough - Ref. 120310

Wall-mounted wash trough for wall-mounting for, 5 services - 3,000mm. Bacteriostatic 304 stainless steel.

Polished satin finish.

Stainless steel thickness: 0.8mm for the bowl, 1.5mm for surround and fixing brackets.

Easy to install: no joint concealers to install, lightweight trough.

Water control can be wall-mounted or deck-mounted.

Drainage on the right.

Without tap hole.

Supplied with M1"1/4 waste. Without overflow.

Supplied with fixing elements.

CE marked. Complies with European standard EN 14296.

Weight: 15.6kg. 30-year warranty.

Option to add a bacteriostatic 304 stainless steel splashback (ref. 100310).