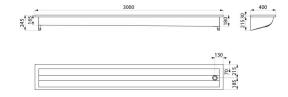

## TECHNICAL CHARACTERISTICS

Wall-mounted CANAL wash trough - Ref. 120310

| Height    | 250mm                                               |
|-----------|-----------------------------------------------------|
| Length    | 3000mm                                              |
| Width     | 400mm                                               |
| Thickness | 1mm (bowl) and 1.5mm (surround and fixing brackets) |
| Finish    | Polished satin 304 stainless steel                  |
| Norms     | CE (VIE)                                            |
| Warranty  | 30 g<br>WASSANTY                                    |
|           |                                                     |