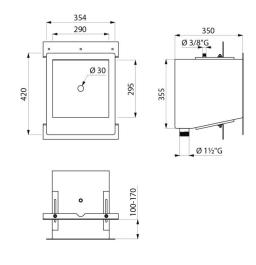

## **DESCRIPTION**

COMMISSARIAT stainless steel washbasin for recessed installation - Ref. 160330

Wall-mounted washbasin, cross wall installation for service ducts.

Interior basin dimensions: 290 x 290 x 350mm.

## TECHNICAL CHARACTERISTICS

COMMISSARIAT stainless steel washbasin for recessed installation - Ref. 160330

| Depth     | 350mm                              |
|-----------|------------------------------------|
| Length    | 290mm                              |
| Width     | 290mm                              |
| Thickness | 2mm                                |
| Finish    | Polished satin 304 stainless steel |
| Norms     | <u>©</u>                           |
| Warranty  | 30g                                |