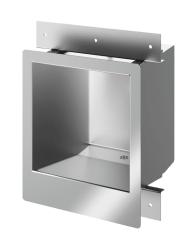

## COMMISSARIAT stainless steel washbasin for recessed installation

Ref. 160330

Polished satin 304 stainless steel

## **DESCRIPTION**

COMMISSARIAT stainless steel washbasin for recessed installation - Ref. 160330

Wall-mounted washbasin, cross wall installation for service ducts.

Interior basin dimensions: 290 x 290 x 350mm.

Bacteriostatic 304 stainless steel. Stainless steel thickness: 2mm. Rounded edges prevent injury.

Suitable for prisons, police stations, etc.

Vandal-resistant: water inlet and outlet cannot be accessed by user. Supplied without water controls. We recommend electronic control: ref. 447100.