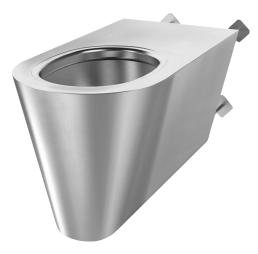

## 700 S TC wall-hung WC pan

Ref. 160710

Polished satin 304 stainless steel - Vandal-resistant

## **DESCRIPTION**

700 S TC wall-hung WC pan - Ref. 160710

Wall-hung WC pan with cross wall installation for service ducts.

700mm elongated pan for improved comfort for people with reduced mobility (700 S TC).

Elegant and simple design.

Bacteriostatic 304 stainless steel.

Polished satin finish.

Stainless steel thickness: 1.5mm.

One-piece, pressed WC bowl, seam-free for easy maintenance and better hygiene.

WC bowl surface is polished with rounded edges for easy cleaning.