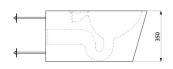

## **TECHNICAL CHARACTERISTICS**

700 S TC wall-hung WC pan - Ref. 160710

| Height    | 350mm                                       |
|-----------|---------------------------------------------|
| Length    | 700mm                                       |
| Width     | 360mm                                       |
| Thickness | 1.5mm                                       |
| Finish    | Polished satin 304 stainless steel          |
| Norms     | (€ ⑤                                        |
|           | P/P (**) ********************************** |
| Warranty  | 30 to warranty                              |