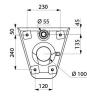

Concealed perimetral flushing rim.

Horizontal water inlet: Ø 55mm.

Horizontal waste outlet: Ø 100mm.

Water saving: works with 4L or more of water.

200mm threaded rod can be cut to size (other lengths available on request).

## **TECHNICAL CHARACTERISTICS**

700 S TC wall-hung WC pan - Ref. 160710

| Height    | 350mm                                       |
|-----------|---------------------------------------------|
| Length    | 700mm                                       |
| Width     | 360mm                                       |
| Thickness | 1.5mm                                       |
| Finish    | Polished satin 304 stainless steel          |
| Norms     | (€ ⑤                                        |
|           | P/P (**) ********************************** |
| Warranty  | 30 to warranty                              |