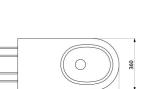

## **TECHNICAL CHARACTERISTICS**

700 S TC wall-hung WC pan - Ref. 160710

| Height    | 350mm                                       |
|-----------|---------------------------------------------|
| Length    | 700mm                                       |
| Width     | 360mm                                       |
| Thickness | 1.5mm                                       |
| Finish    | Polished satin 304 stainless steel          |
| Norms     | (€ ⑤                                        |
|           | P/P (**) ********************************** |
| Warranty  | 30 to warranty                              |