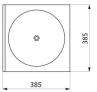

## TECHNICAL CHARACTERISTICS

Wall-mounted SXS mechanical hand washbasin - Ref. 181320

| Height    | 610mm                              |
|-----------|------------------------------------|
| Length    | 385mm                              |
| Width     | 385mm                              |
| Thickness | 0.8mm                              |
| Finish    | Polished satin 304 stainless steel |
| Norms     | CE OVER                            |
| Warranty  | 30 gg<br>WASRANTY                  |