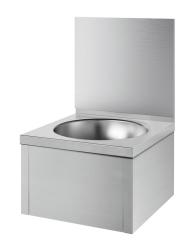

## **Wall-mounted SXS mechanical** hand washbasin

Ref. 181320

Polished satin 304 stainless steel - Knee-operated - with upstand

## **DESCRIPTION**

Wall-mounted SXS mechanical hand washbasin - Ref. 181320

Wall-mounted hand washbasin. Bacteriostatic 304 stainless steel. Stainless steel thickness: 0.8mm. Rounded edges prevent injury.

With splashback.

Model without tap.

Complete model, with tap and premixer is available (ref. 182320).

Flat perforated waste, without screws: easy to clean and vandal-resistant.

Without overflow.

Supplied with fixing elements.