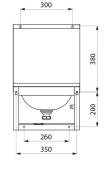

## TECHNICAL CHARACTERISTICS

Wall-mounted SXS mechanical hand washbasin - Ref. 181320

| Height    | 610mm                              |
|-----------|------------------------------------|
| Length    | 385mm                              |
| Width     | 385mm                              |
| Thickness | 0.8mm                              |
| Finish    | Polished satin 304 stainless steel |
| Norms     | CE OVER                            |
| Warranty  | 30 gg<br>WASRANTY                  |