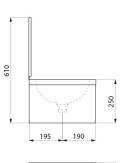

## TECHNICAL CHARACTERISTICS

Wall-mounted SXS mechanical hand washbasin - Ref. 181320

| Height    | 610mm                              |
|-----------|------------------------------------|
| Length    | 385mm                              |
| Width     | 385mm                              |
| Thickness | 0.8mm                              |
| Finish    | Polished satin 304 stainless steel |
| Norms     | CE OVER                            |
| Warranty  | 30 gg<br>WASRANTY                  |