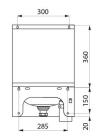

#### Wall-mounted SXS electronic hand washbasin - Ref. 184320

| Height    | 535mm                              |
|-----------|------------------------------------|
| Length    | 360mm                              |
| Width     | 390mm                              |
| Thickness | 1.2mm                              |
| Finish    | Polished satin 304 stainless steel |
| Norms     | CE 🔘 ACS                           |
| Warranty  | 30 MARANTY                         |