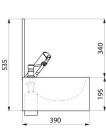

#### Wall-mounted SXS electronic hand washbasin - Ref. 184320

| Height    | 535mm                              |
|-----------|------------------------------------|
| Length    | 360mm                              |
| Width     | 390mm                              |
| Thickness | 1.2mm                              |
| Finish    | Polished satin 304 stainless steel |
| Norms     | CE 🔘 ACS                           |
| Warranty  | 30 MARANTY                         |