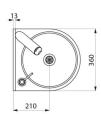

#### Wall-mounted SXS electronic hand washbasin - Ref. 184320

| Height    | 535mm                              |
|-----------|------------------------------------|
| Length    | 360mm                              |
| Width     | 390mm                              |
| Thickness | 1.2mm                              |
| Finish    | Polished satin 304 stainless steel |
| Norms     | CE 🔘 ACS                           |
| Warranty  | 30 MARANTY                         |