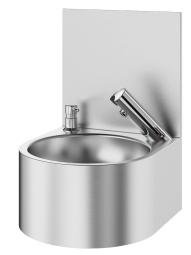

# Wall-mounted SXS electronic hand washbasin

Ref. 184320

Polished satin 304 stainless steel - electronic control - with upstand

#### Wall-mounted SXS electronic hand washbasin - Ref. 184320

Wall-mounted hand washbasin with electronic control.
Bacteriostatic 304 stainless steel.
Stainless steel thickness: 1.2mm.
Rounded edges prevent injury.
With splashback.
Supplied with battery-operated electronic mixer with integrated batteries and solenoid valve, and chrome-plated brass soap or hydroalcoholic gel dispenser.
1¼" waste included. Without overflow.
Water savings: flow rate pre-set at 3 lpm.
Maximum hygiene: no manual contact with tap, reduced stagnation solenoid valve, duty flush prevents bacterial development.
Supplied with fixings.
CE marked. Complies with European standard EN 14688.
Weight: 4.1kg.
30-year warranty.