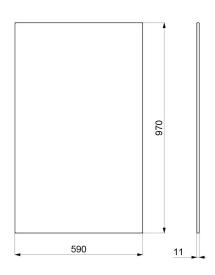

Reinforced with 11mm wooden plate.

6 fixing points. Concealed fixings.

For installation on a flat surface.

Unbreakable mirror.

Dimensions: 11x590x970mm.

30-year warranty.

## **TECHNICAL CHARACTERISTICS**

Rectangular stainless steel mirror, H. 1000mm - Ref. 3459

| Height   | 970mm                                 |
|----------|---------------------------------------|
| Depth    | 11mm                                  |
| Width    | 590mm                                 |
| Finish   | "Mirror" polished 304 stainless steel |
| Warranty | 30 g                                  |