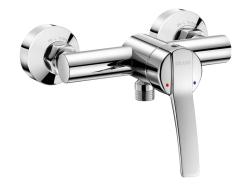

# Securitouch mechanical shower mixer

Ref. 2739T

Wall-mounted single control mixer, solid control lever

#### DESCRIPTION

Securitouch mechanical shower mixer - Ref. 2739T

Wall-mounted single control mechanical shower mixer.
Wall-mounted single control with Securitouch thermal insulation to prevent burns.
Ø 40 classic ceramic cartridge with pre-set maximum temperature limiter.
Body with smooth interior and low water volume.
Flow rate regulated at 9 lpm.
Chrome-plated brass body and solid control lever.
M1/2" shower outlet with integrated non-return valve.
Mixer with offset STOP/CHECK connectors M1/2" M3/4".
Mechanical mixer ideal for healthcare facilities, retirement and care homes, hospitals and clinics.
Shower mixer suitable for people with reduced mobility.
Mixer with 30-year warranty.