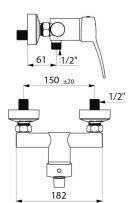

#### Securitouch mechanical shower mixer - Ref. 2739T

| Connector           | M1/2"                    |
|---------------------|--------------------------|
| Technology          | Securitouch shower mixer |
| Width               | 182mm                    |
| Flow rate           | 9 lpm                    |
| Temperature limiter | Yes                      |
| Finish              | Chrome-plated brass      |
| Norms               | ACS WRAS 🙆 🗓 🖝           |
| Warranty            | 30 M                     |
| Repairability       |                          |