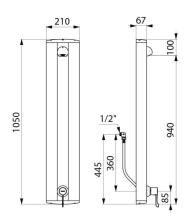

## **TECHNICAL CHARACTERISTICS**

Aluminium shower panel with SECURITHERM sequential mixer - Ref. H9634

| Supply              | Concealed, via M1/2" flexible       |
|---------------------|-------------------------------------|
| Connector           | M1/2"                               |
| Technology          | Sequential thermostatic SECURITHERM |
| Height              | 1050mm                              |
| Width               | 210mm                               |
| Flow rate           | 6 lpm                               |
| Temperature limiter | 39°C                                |
| Finish              | Aluminium                           |
| Norms               | ACS                                 |
| Warranty            | 30 gg                               |
| Repairability       | 50 g                                |