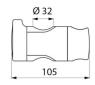

## TECHNICAL CHARACTERISTICS

Sliding shower head holder for shower rails, Ø 32mm - Ref. 510110NG

| Length   | 105mm                    |
|----------|--------------------------|
| Diameter | For Ø 32mm support rails |
| Finish   | Grey anthracite HR Nylon |
| Warranty | 30 g                     |