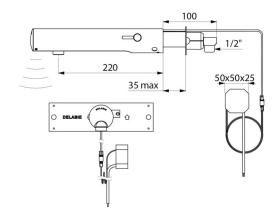

## **DESCRIPTION**

TEMPOMATIC MIX 4 electronic mixer - Ref. 493500

Wall-mounted electronic basin mixer:

230/6V recessed mains supply.

Reduced-stagnation solenoid valve and electronic unit integrated into the body of the mixer.

Chrome-plated stainless steel body L. 220mm.

Cap fixed in place by 2 concealed screws.

Stopcocks.

Wall-mounted.

Recessed inlets 1/2".

Top or bottom supply.

Anti-blocking security.

Side temperature control with adjustable maximum temperature limiter.

## **TECHNICAL CHARACTERISTICS**

TEMPOMATIC MIX 4 electronic mixer - Ref. 493500

| Supply       | 230/6V mains (recessed) |
|--------------|-------------------------|
| Connector    | 1/2"                    |
| Technology   | Electronic              |
| Spout length | 220mm                   |
| Flow rate    | 3 lpm                   |
| Norms        | ACS (6 1                |
| Warranty     | 30 E                    |
|              |                         |